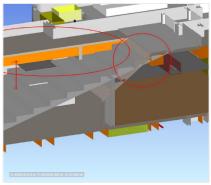

| 7nos  |
| Toilet Layout                      | 183<br>221        | 239<br>771         | 844               |                   |                   | 5nos  |
| Escalator                          | 220<br>782<br>888 | 718<br>781<br>860  | 666<br>744<br>945 | 664<br>743<br>887 | 800<br>799<br>946 | 1     |
| Cinema                             | 713<br>711        | 661<br>833         | 832<br>831        | 830               |                   | 7nos  |
| Staircase vs STR                   | 889               | 950                |                   |                   |                   | 2nos  |

| Fire Shutter (Closed | 96nos. |
|----------------------|--------|

890. 8F\_Handover Report\_Louver\_01

Description: updated in ai 6010



711. 4F\_Handover Report\_Beam Clash\_Cine



945. 8F\_Handover Report\_Escalator\_ESC-37



485. 3F\_YEE FAI AUDIT REPORT\_TYPE4\_STR

**Description:** STR beam extrude out of external wall





#### Clash Detection by Navisworks



### Major Clash in Navisworks



## Clash Report for Engineers







3D view

3D view

Repty from Date
Repty: PL pipe and FS pipe will be re-routed by L&Kai-FS and Ridgid
Ridgid agree to update by 6-6-2019, 13-6-2019, (Resolved)
LikKai-FS agree to update by (6-6-2019, 13-6-2019, WSP Model), 21-6-2019, (Resolved)











| Level | No. of Acti | ive Clashes  |  |  |  |  |
|-------|-------------|--------------|--|--|--|--|
|       | Navisworks  | Issue Report |  |  |  |  |
| B1    | 87          | 53>>>4       |  |  |  |  |
| B2    | 63          | 16>>>9       |  |  |  |  |
| В3    | 202         | 20>>>