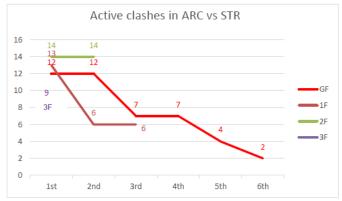

t\_Escalator\_ESC-37



485. 3F\_YEE FAI AUDIT REPORT\_TYPE4\_STR

**Description:** STR beam extrude out of external wall





#### Clash Detection by Navisworks



### Major Clash in Navisworks



## Clash Report for Engineers







3D view

3D view

Repty from Date
Repty: PL pipe and FS pipe will be re-routed by L&Kai-FS and Ridgid
Ridgid agree to update by 6-6-2019, 13-6-2019, (Resolved)
LikKai-FS agree to update by (6-6-2019, 13-6-2019, WSP Model), 21-6-2019, (Resolved)











| Level | No. of Acti | ive Clashes  |  |  |  |  |
|-------|-------------|--------------|--|--|--|--|
|       | Navisworks  | Issue Report |  |  |  |  |
| B1    | 87          | 53>>>4       |  |  |  |  |
| B2    | 63          | 16>>>9       |  |  |  |  |
| В3    | 202         | 20>>>13      |  |  |  |  |











| Level | No. of Acti | ve Clashes   |
|-------|-------------|--------------|
|       | Navisworks  | Issue Report |
| GF    | 168         | 29>>>9       |
| 1F    | 92          | 13>>>9       |
| 2F    | 159         | 15>>>14      |
| 3F    | 88          | 9            |