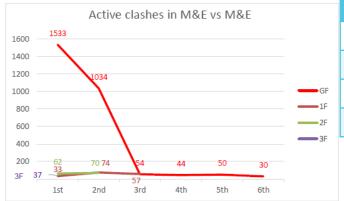

#### 5. Site Works

- Site installation of stanchions is in progress
  - 14 out of 21 nos. of stanchion delivered to site
  - 14 out of 21 nos. of stanchion erected.
- Excavation is in progress(7281m³/171152m³, ~ 4.25 % completed)
- o Additional works on Gammon Stanchion head:
  - Flame cut remained lifting lugs and grind smooth residual weldment;
  - Bend top row shear studs at Gammon's stanchions to facilitate welding operation;
  - Repair damaged steel surface at weld groove of site splice.

 Additional double slab works (grid G-I/ 8-11a) as per AI-6003 cannot be commenced because Gammon's works has not yet been completed including pile load test and coring test.