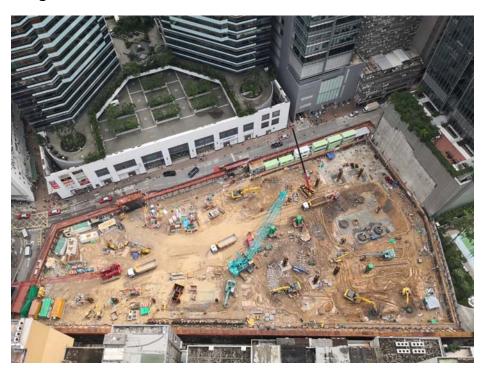

# 2. Progress Photos

#### 5. Site Works

- Site installation of stanchions is in progress
  - 14 out of 21 nos. of stanchion delivered to site
  - 14 out of 21 nos. of stanchion erected.
- Excavation is in progress(7281m³/171152m³, ~ 4.25 % completed)
- o Additional works on Gammon Stanchion head:
  - Flame cut remained lifting lugs and grind smooth residual weldment;
  - Bend top row shear studs at Gammon's stanchions to facilitate welding operation;
  - Repair damaged steel surface at weld groove of site splice.