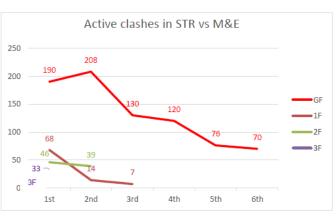

_Escalator\_ESC-37



485. 3F\_YEE FAI AUDIT REPORT\_TYPE4\_STR

**Description:** STR beam extrude out of external wall





#### Clash Detection by Navisworks



### Major Clash in Navisworks



## Clash Report for Engineers







3D view

3D view

Repty from Date
Repty: PL pipe and FS pipe will be re-routed by L&Kai-FS and Ridgid
Ridgid agree to update by 6-6-2019, 13-6-2019, (Resolved)
LikKai-FS agree to update by (6-6-2019, 13-6-2019, WSP Model), 21-6-2019, (Resolved)











| Level | No. of Acti | ive Clashes  |  |  |  |  |
|-------|-------------|--------------|--|--|--|--|
|       | Navisworks  | Issue Report |  |  |  |  |
| B1    | 87          | 53>>>4       |  |  |  |  |
| B2    | 63          | 16>>>9       |  |  |  |  |
| В3    | 202         | 20>>>13      |  |  |  |  |











| Level | No. of Acti | ve Clashes   |
|-------|-------------|--------------|
|       | Navisworks  | Issue Report |
| GF    | 168         | 29>>>9       |
| 1F    | 92          | 13>>>9       |
| 2F    | 159         | 15>>>14      |
| 3F    | 88          | 9            |