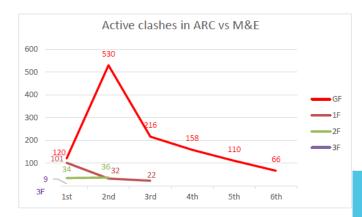

scalator\_ESC-37



485. 3F\_YEE FAI AUDIT REPORT\_TYPE4\_STR

**Description:** STR beam extrude out of external wall





#### Clash Detection by Navisworks



### Major Clash in Navisworks



## Clash Report for Engineers







3D view

3D view

Repty from Date
Repty: PL pipe and FS pipe will be re-routed by L&Kai-FS and Ridgid
Ridgid agree to update by 6-6-2019, 13-6-2019, (Resolved)
LikKai-FS agree to update by (6-6-2019, 13-6-2019, WSP Model), 21-6-2019, (Resolved)











| Level | No. of Acti | ive Clashes  |  |  |  |  |
|-------|-------------|--------------|--|--|--|--|
|       | Navisworks  | Issue Report |  |  |  |  |
| B1    | 87          | 53>>>4       |  |  |  |  |
| B2    | 63          | 16>>>9       |  |  |  |  |
| В3    | 202         | 20>>>13      |  |  |  |  |











| Level | No. of Acti | ve Clashes   |
|-------|-------------|--------------|
|       | Navisworks  | Issue Report |
| GF    | 168         | 29>>>9       |
| 1F    | 92          | 13>>>9       |
| 2F    | 159         | 15>>>14      |
| 3F    | 88          | 9            |