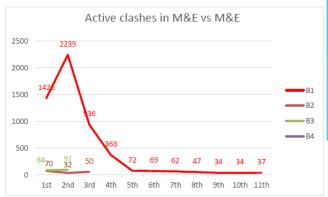

| 950                |                   |                   |                   | 2nos  |

| Fire Shutter (Closed | 96nos. |
|----------------------|--------|

890. 8F\_Handover Report\_Louver\_01

Description: updated in ai 6010



711. 4F\_Handover Report\_Beam Clash\_Cine



945. 8F\_Handover Report\_Escalator\_ESC-37



485. 3F\_YEE FAI AUDIT REPORT\_TYPE4\_STR

**Description:** STR beam extrude out of external wall





#### Clash Detection by Navisworks



### Major Clash in Navisworks



## Clash Report for Engineers







3D view

3D view

Repty from Date
Repty: PL pipe and FS pipe will be re-routed by L&Kai-FS and Ridgid
Ridgid agree to update by 6-6-2019, 13-6-2019, (Resolved)
LikKai-FS agree to update by (6-6-2019, 13-6-2019, WSP Model), 21-6-2019, (Resolved)











| Level | No. of Acti | ive Clashes  |  |  |  |  |
|-------|-------------|--------------|--|--|--|--|
|       | Navisworks  | Issue Report |  |  |  |  |
| B1    | 87          | 53>>>4       |  |  |  |  |
| B2    | 63          | 16>>>9       |  |  |  |  |
| В3    | 202         | 20>>>13      |  |  |  |  |











| Level | No. of Acti | ve Clashes   |
|-------|-------------|--------------|
|       | Navisworks  | Issue Report |
| GF    | 168         | 29>>>9       |
| 1F    | 92          | 13>>>9       |
| 2F    | 159         | 15>>>14      |
| 3F    | 88          | 9            |