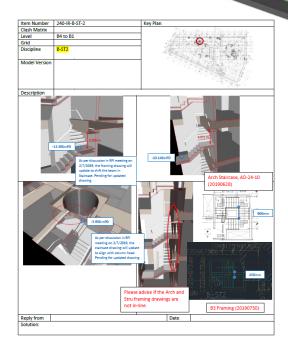

 Additional double slab works (grid G-I/ 8-11a) as per AI-6003 cannot be commenced because Gammon's works has not yet been completed including pile load test and coring test.