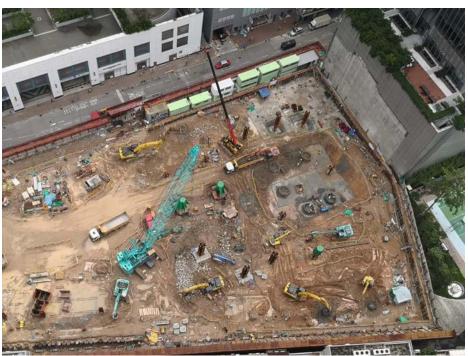

# 2. Progress Photos

#### 5. Site Works

- Site installation of stanchions is in progress
  - 14 out of 21 nos. of stanchion delivered to site
  - 14 out of 21 nos. of stanchion erected.
- Excavation is in progress(7281m³/171152m³, ~ 4.25 % completed)
- o Additional works on Gammon Stanchion head:
  - Flame cut remained lifting lugs and grind smooth residual weldment;
  - Bend top row shear studs at Gammon's stanchions to facilitate welding operation;
  - Repair damaged steel surface at weld groove of site splice.