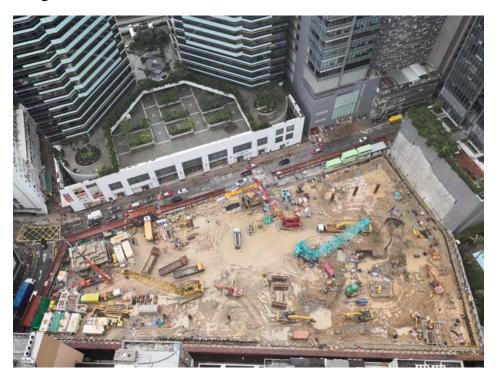

# 2. Progress Photos

## 5. Site Works

- Site installation of stanchions is in progress
  - 10 out of 21 nos. of stanchion delivered to site
  - Another 4 nos. of stanchion to be delivered to site on 31 July 2019
- Excavation is in progress (1.5 % completed)
- o Additional works on Gammon Stanchion head:
  - Flame cut remained lifting lugs and grind smooth residual weldment;
  - Bend top row shear studs at Gammon's stanchions to facilitate welding operation;
  - Repair damaged steel surface at weld groove of site splice.