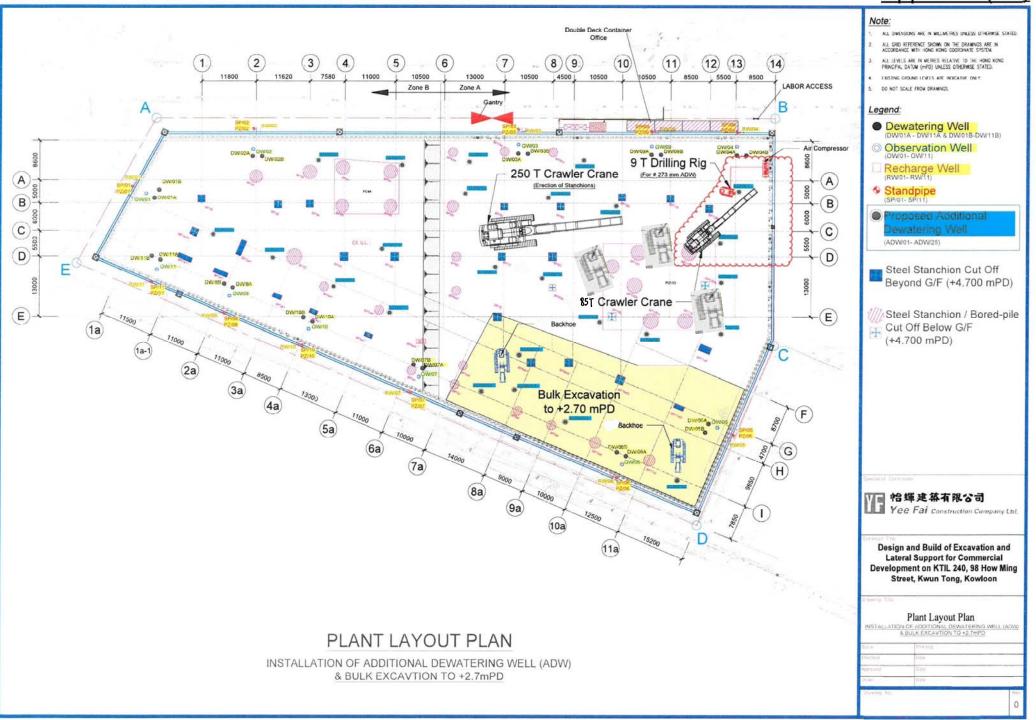

## 5. Site Works

- Site installation of stanchions is in progress
  - 10 out of 21 nos. of stanchion delivered to site
  - Another 4 nos. of stanchion to be delivered to site on 31 July 2019
- Excavation is in progress (1.5 % completed)
- o Additional works on Gammon Stanchion head:
  - Flame cut remained lifting lugs and grind smooth residual weldment;
  - Bend top row shear studs at Gammon's stanchions to facilitate welding operation;
  - Repair damaged steel surface at weld groove of site splice.