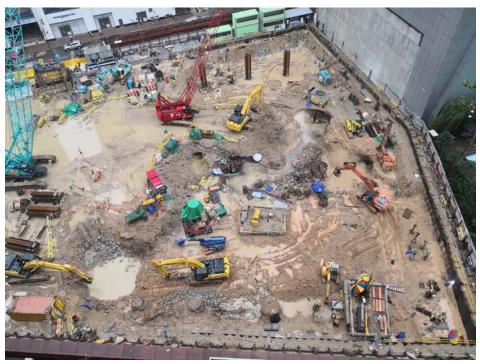

# 2. Progress Photos

## 5. Site Works

- Site installation of stanchions is in progress
  - 10 out of 21 nos. of stanchion delivered to site
  - Another 4 nos. of stanchion to be delivered to site on 31 July 2019
- Excavation is in progress (1.5 % completed)
- o Additional works on Gammon Stanchion head:
  - Flame cut remained lifting lugs and grind smooth residual weldment;
  - Bend top row shear studs at Gammon's stanchions to facilitate welding operation;
  - Repair damaged steel surface at weld groove of site splice.