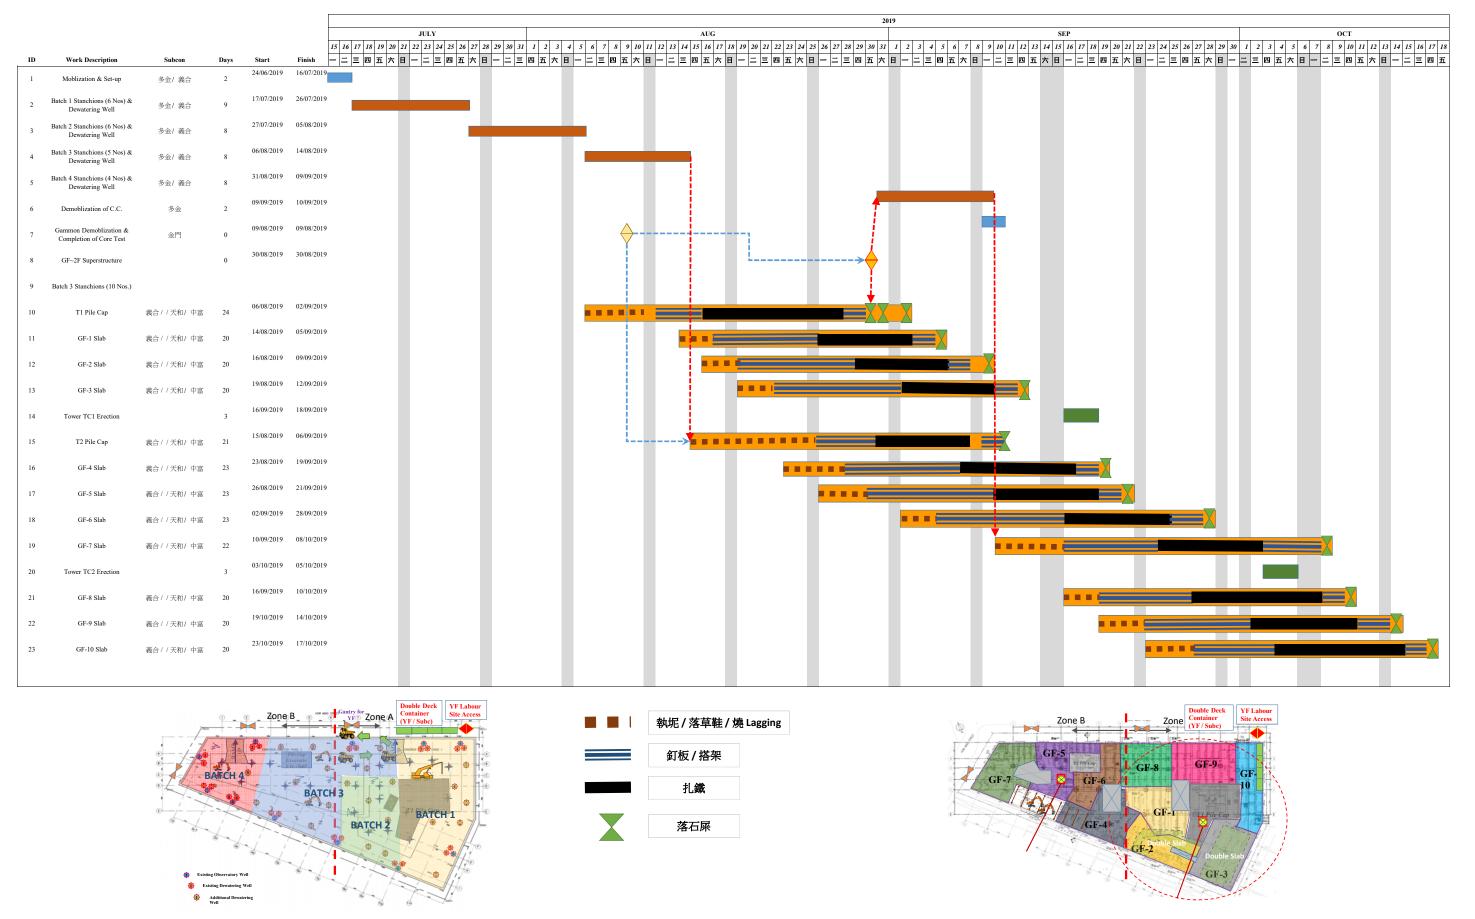

# 6. 3 Mths Rolling Programme Forecast & Off-site Fabrication Works

- o Rolling Programme refer to Appendix (B)
- Off-site Fabrication refer to Appendix (C)

## 5. Site Works

- Site installation of stanchions is in progress
  - 10 out of 21 nos. of stanchion delivered to site
  - Another 4 nos. of stanchion to be delivered to site on 31 July 2019
- Excavation is in progress (1.5 % completed)
- o Additional works on Gammon Stanchion head:
  - Flame cut remained lifting lugs and grind smooth residual weldment;
  - Bend top row shear studs at Gammon's stanchions to facilitate welding operation;
  - Repair damaged steel surface at weld groove of site splice.